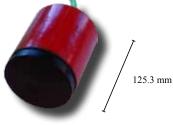

### DL850 270 kHz SKIPPER Spesifications

|                      | Part number            | Rev.        | Description                                                                                               |
|----------------------|------------------------|-------------|-----------------------------------------------------------------------------------------------------------|
| Part number          | DL850S27G-SA           | 0703A       | LOG SENSOR FOR GATE VALVE DL850 270 kHz                                                                   |
|                      |                        |             | SKIPPER                                                                                                   |
| SUB part of          | DL850N27-SD            | 0943B       | LOG OPERATOR UNIT DL850 270Khz.                                                                           |
| The kit contains     | DB-2023<br>DL850S27-SA | 02<br>0823A | GATE VALVE, COVER BRASS FOR DL270<br>SENSOR,TRANSD.HOUSING<br>SENSOR MOULDED DL850 270kHz, 40 m cable. No |
|                      |                        |             | adaptor.                                                                                                  |
| Power Supply         |                        |             | +/- 9 V DC                                                                                                |
| Power Consumption    |                        |             | +/- 180 mA DC                                                                                             |
| Dimensions           |                        |             | 45 x 45 x 17 cm                                                                                           |
| Diameter of cable    |                        |             | 10.6 mm                                                                                                   |
| Dimensions on sensor |                        |             | Height: 125.3 mm Diameter: 98.8 mm                                                                        |
| Weight               |                        |             | 10.4 kg                                                                                                   |
| Manufacturer         |                        |             | SKIPPER Electronics AS                                                                                    |