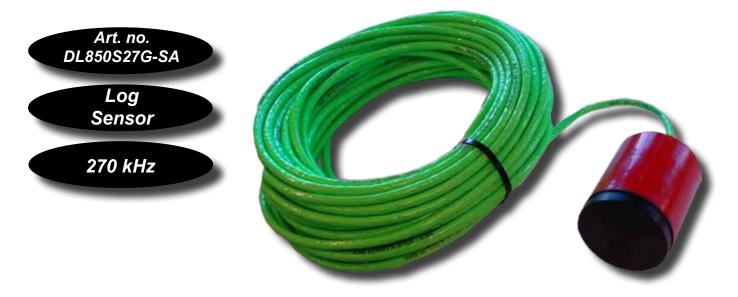

## **Product Datasheet**

DL850S27G-SA LOG SENSOR FOR GATE VALVE DL850 270 kHz SKIPPER

The DL850S27G-SA is a Log Sensor with 40 m cable for the SKIPPER DL850 270 kHz Navigational Doppler Speed Log.

Main Functions:

#### Usage:

Spare part for DL850N/D

SKIPPER Electronics manufacture marine electronics for the merchant fleet as well as the fishing fleet, based on experience, research and tradition. Our products are known worldwide for reliability, sophistication and good value for money.

### DL850 270 kHz SKIPPER Spesifications

|                      | Part number            | Rev.        | Description                                                                                               |
|----------------------|------------------------|-------------|-----------------------------------------------------------------------------------------------------------|
| Part number          | DL850S27G-SA           | 0703A       | LOG SENSOR FOR GATE VALVE DL850 270 kHz                                                                   |
|                      |                        |             | SKIPPER                                                                                                   |
| SUB part of          | DL850N27-SD            | 0943B       | LOG OPERATOR UNIT DL850 270Khz.                                                                           |
| The kit contains     | DB-2023<br>DL850S27-SA | 02<br>0823A | GATE VALVE, COVER BRASS FOR DL270<br>SENSOR,TRANSD.HOUSING<br>SENSOR MOULDED DL850 270kHz, 40 m cable. No |
|                      |                        |             | adaptor.                                                                                                  |
| Power Supply         |                        |             | +/- 9 V DC                                                                                                |
| Power Consumption    |                        |             | +/- 180 mA DC                                                                                             |
| Dimensions           |                        |             | 45 x 45 x 17 cm                                                                                           |
| Diameter of cable    |                        |             | 10.6 mm                                                                                                   |
| Dimensions on sensor |                        |             | Height: 125.3 mm Diameter: 98.8 mm                                                                        |
| Weight               |                        |             | 10.4 kg                                                                                                   |
| Manufacturer         |                        |             | SKIPPER Electronics AS                                                                                    |